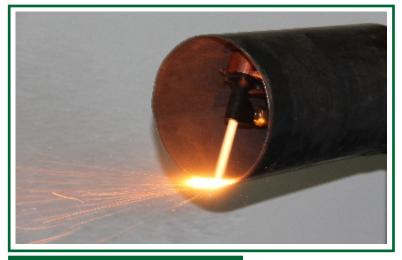

<sup>\*</sup> For WC-10Co-4Cr (+5 -30) with 70° angular head

MJP-600<sup>™</sup> is a patented HVOFL gun duly field tested & is in use in the workshops of India, U.S.A & Japan. Uniquely designed offset combustion chamber of the gun allows angular spray at 45° & 70° which allows easy access to more confined areas.

### ADVANTAGES & FEATURES :-

- Unique design allows to coat on narrow areas/internal diameters.
- Less consumption of gases at optimum spray rate.
- Handling of hoses are easy as all hose connections are axially from back of the gun.
- Generates the good coating properties with specified operating parameters.
- Available in standard hose connection fittings for immediate use with standard HP-HVOLF system (like Xpojet 5000 or equivalent).