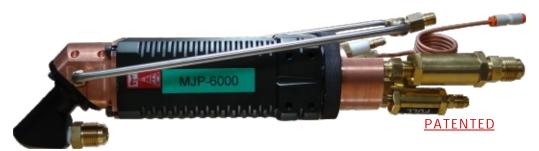

# THERMAL SPRAY FACILITIES

AUTOMATIC SYSTEMS for HVOF, PLASMA, FLAME SPRAY, ARC SPRAY & ROD SPRAY

MEC INTRODUCED MJP 6000 HVOLF GUN FOR APPLYING HARD COATING IN INTERNAL DIA. & DIFFICULT TO REACH AREA. THIS GUN CAN BE ATTACHED WITH ANY STANDARD HVOF (LIQUID FUEL) SYSTEM. SUCH AS XPOJET 5000, JP-5000 & JP-8000 SYSTEMS.

# MJP - 6000<sup>™</sup>

HIGH PRESSURE - HIGH VELOCITY OXY-LIQUID FUEL SPRAY GUN

SPRAYING ON EDGES
OF SPROCKET

<sup>\*</sup> For WC-10Co-4Cr (+5 -30) with 70° angular head

MJP-600<sup>™</sup> is a patented HVOFL gun duly field tested & is in use in the workshops of India, U.S.A & Japan. Uniquely designed offset combustion chamber of the gun allows angular spray at 45° & 70° which allows easy access to more confined areas.