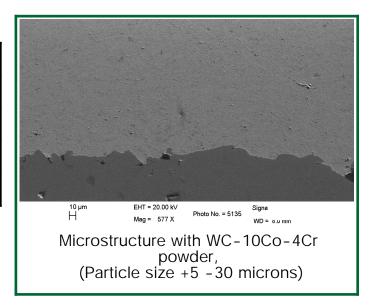

<sup>\*</sup> For WC-10Co-4Cr (+5 -30) with 70° angular head

MJP-600<sup>™</sup> is a patented HVOFL gun duly field tested & is in use in the workshops of India, U.S.A & Japan. Uniquely designed offset combustion chamber of the gun allows angular spray at 45° & 70° which allows easy access to more confined areas.