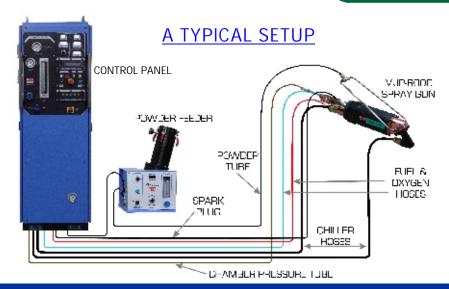

### ADVANTAGES & FEATURES :-

- Unique design allows to coat on narrow areas/internal diameters.
- Less consumption of gases at optimum spray rate.
- Handling of hoses are easy as all hose connections are axially from back of the gun.
- Generates the good coating properties with specified operating parameters.
- Available in standard hose connection fittings for immediate use with standard HP-HVOLF system (like Xpojet 5000 or equivalent).