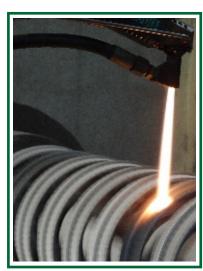

# MJP - 6000<sup>™</sup>

HIGH PRESSURE - HIGH VELOCITY OXY-LIQUID FUEL SPRAY GUN

SPRAYING ON EDGES
OF SPROCKET

### ADVANTAGES & FEATURES :-

- Unique design allows to coat on narrow areas/internal diameters.
- Less consumption of gases at optimum spray rate.
- Handling of hoses are easy as all hose connections are axially from back of the gun.
- Generates the good coating properties with specified operating parameters.
- Available in standard hose connection fittings for immediate use with standard HP-HVOLF system (like Xpojet 5000 or equivalent).